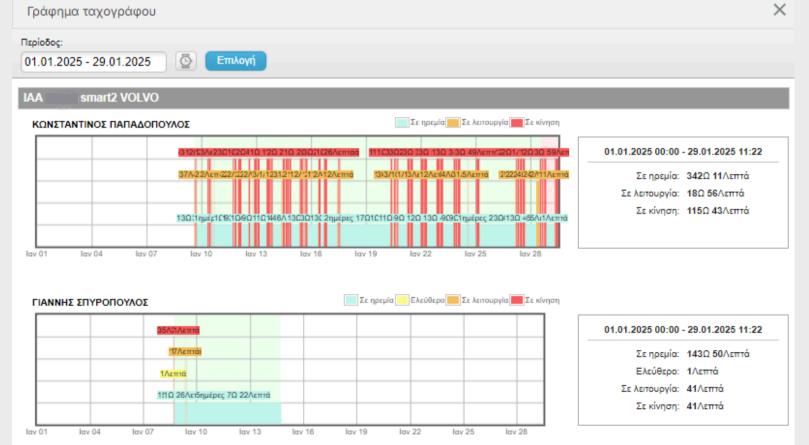

#### LIVE DISPLAY OF DRIVER DATA

We provide the ability to view the driver's tachograph data Live according to driving regulations.

#### Data provided:

- Trip driving time.
- Total driving for the day and week, as well as remaining driving hours.
- Remaining 10-hours.
- Start of daily rest.
- Next week's driving forecast.

Γράφημα οδηγού

Οδηγός: ΚΩΝΣΤΑΝΤΙΝΟΣ ΠΑΠΑΔΟΠΟΥΛΟ... ▼

Περίοδος: 31.12.2024 - 29.01.2025

Τρέχων όχημα: IAA smart2