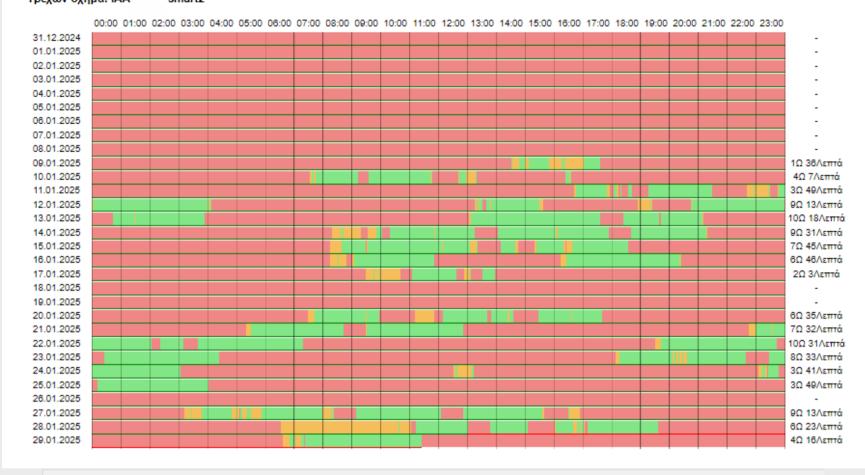

#### **DRIVER DATA ANALYSIS**

Driving, rest, work hours, driver availability at any time.

#### **VEHICLE DATA ANALYSIS**

Data regarding how many drivers drove a specific vehicle, their driving times for any selected period.