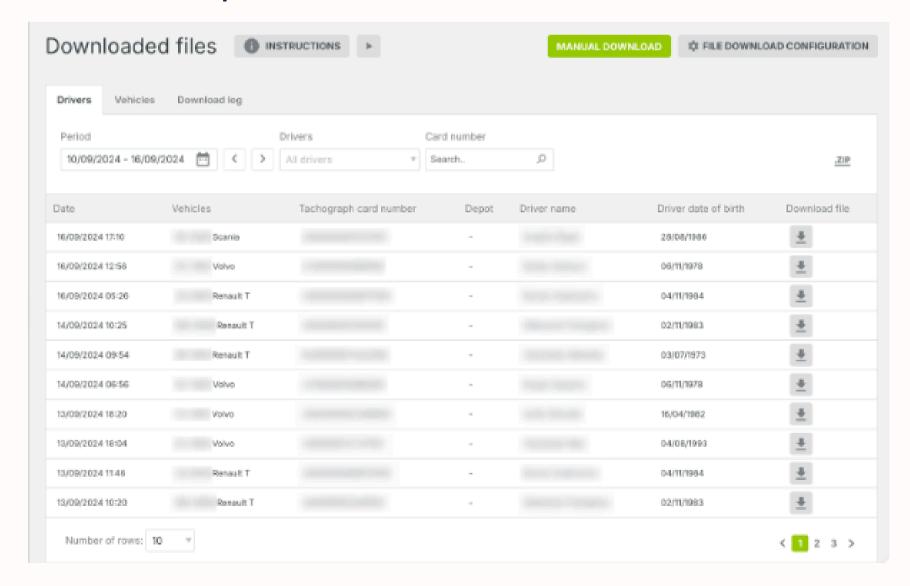

## FILE DOWNLOAD

Easily view automatic and manual file downloads:

- Driver files
- Vehicle files
- Archive of previous downloads

Fleet Management Systems